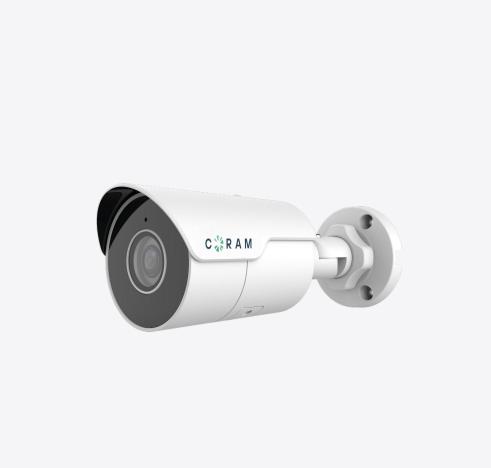

## CB-82 4K Bullet with Zoom

| CB-82 (8MP Bullet 2.8 ~ 12mm) |                                               |
|-------------------------------|-----------------------------------------------|
| Sensor                        | 1/2.8", 8.0 megapixel, progressive scan, CMOS |
| Lens Type                     | 2.8 ~ 12mm                                    |
| Field of View (H)             | 107.4°~ 29.2°                                 |
| Field of View (V)             | 54.2°~ 16.3°                                  |
| Field of View (D)             | 111.0°~33.1°                                  |
| Day/Night                     | IR-cut filter with auto switch (ICR)          |
| IR Range                      | Up to 50m (164ft)                             |
| WDR                           | 120dB                                         |
| Video                         |                                               |
| Video Compression             | Ultra 265, H.264, MJPEG                       |
| Frame Rate                    | 15 FPS (recommended) to 20 FPS (3840 x 2160)  |
| Audio                         |                                               |
| Supported                     | Yes                                           |
| Certifications                |                                               |
| Protection                    | IP67                                          |

| General                |                                                                  |
|------------------------|------------------------------------------------------------------|
| Power                  | DC 12V±25%, PoE (IEEE 802.3af)                                   |
|                        | Power consumption: Max 10.5W                                     |
| Dimensions (L × W × H) | 245 × 86 × 72mm (9.6" × 3.4" × 2.8")                             |
| Weight                 | 0.92kg (2.03lb)                                                  |
| Working Environment    | -30°C ~ 60°C (-22°F ~ 140°F), Humidity: ≤95% RH (non-condensing) |
| Strorage Environment   | -30°C ~ 60°C (-22°F ~ 140°F), Humidity: ≤95% RH (non-condensing) |
| Surge Protection       | 6KV                                                              |
| ONVIF and NDAA         | Yes                                                              |